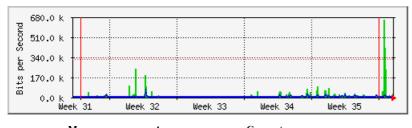

#### `Monthly' Graph (2 Hour Average)

 In
 657.4 kb/s (54.8%)
 10.9 kb/s (0.9%)
 30.3 kb/s (2.5%)

 Out
 61.5 kb/s (19.2%)
 3296.0 b/s (1.0%)
 7840.0 b/s (2.5%)