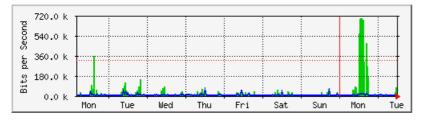

#### 'Weekly' Graph (30 Minute Average)

 Max
 Average
 Current

 In
 694.0 kb/s (57.8%)
 24.3 kb/s (2.0%)
 14.3 kb/s (1.2%)

 Out
 71.1 kb/s (22.2%)
 5360.0 b/s (1.7%)
 10.4 kb/s (3.3%)