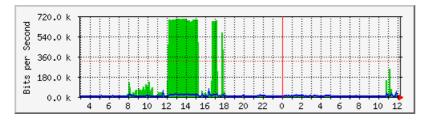

### 'Daily' Graph (5 Minute Average)

 Max
 Average
 Current

 In
 697.5 kb/s (58.1%)
 88.0 kb/s (7.3%)
 1776.0 b/s (0.1%)

 Out
 70.9 kb/s (22.2%)
 6192.0 b/s (1.9%)
 1832.0 b/s (0.6%)