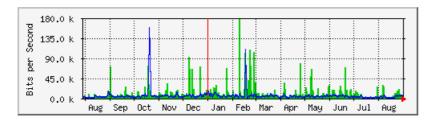

#### 'Yearly' Graph (1 Day Average)

|     | Max                | Average           | Current           |
|-----|--------------------|-------------------|-------------------|
| In  | 177.2 kb/s (14.8%) | 11.0 kb/s (0.9%)  | 5280.0 b/s (0.4%) |
| Out | 157.0 kb/s (49.1%) | 5176.0 b/s (1.6%) | 3608.0 b/s (1.1%) |