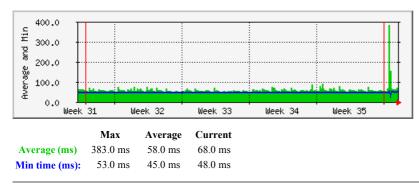

## Average ping time and minimum ping time over five minutes

The average ping time is the average of 300 samples taken over five minutes

The minimum ping time is the minimum of 300 samples taken over five minutes

A good link has the average very close to the minimum

The statistics were last updated **Tuesday**, 2 September 2008 at 12:15, at which time '151.99.99.98' had been up for **Mon Sep 1 16:24:00 2008**.

## **`Daily' Graph (5 Minute Average)**



## 'Weekly' Graph (30 Minute Average)



`Monthly' Graph (2 Hour Average)



## **`Yearly' Graph (1 Day Average)**



GREEN ### Average round trip time (ms) BLUE ### Min Round Trip Time in ms

| MRTG   | MULTI | ROUTER | TR/   | <b>AFFIC</b>                                                  | GRA                                             | PHER     |
|--------|-------|--------|-------|---------------------------------------------------------------|-------------------------------------------------|----------|
| 2.12.2 |       | 7      | obias | Oetiker <o< th=""><th>etiker@ee</th><th>ethz.ch&gt;</th></o<> | etiker@ee                                       | ethz.ch> |
|        |       |        | and   | Dave Ran                                                      | d <dlr@bu< th=""><th>nai.com&gt;</th></dlr@bu<> | nai.com> |