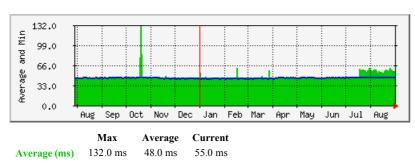

## **`Yearly' Graph (1 Day Average)**

GREEN ### Average round trip time (ms) BLUE ### Min Round Trip Time in ms

| MRTG   | MULTI | ROUTER | TR/   | <b>AFFIC</b>                                                  | GRA                                             | PHER     |
|--------|-------|--------|-------|---------------------------------------------------------------|-------------------------------------------------|----------|
| 2.12.2 |       | 7      | obias | Oetiker <o< th=""><th>etiker@ee</th><th>ethz.ch&gt;</th></o<> | etiker@ee                                       | ethz.ch> |
|        |       |        | and   | Dave Ran                                                      | d <dlr@bu< th=""><th>nai.com&gt;</th></dlr@bu<> | nai.com> |