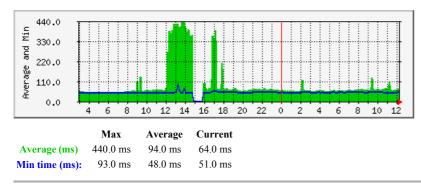

## **`Daily' Graph (5 Minute Average)**

## Average ping time and minimum ping time over five minutes

The average ping time is the average of 300 samples taken over five minutes

The minimum ping time is the minimum of 300 samples taken over five minutes

A good link has the average very close to the minimum

The statistics were last updated **Tuesday**, 2 September 2008 at 12:15, at which time '151.99.99.98' had been up for **Mon Sep 1 16:24:00 2008**.