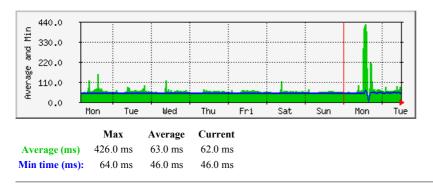

## Average ping time and minimum ping time over five minutes

The average ping time is the average of 300 samples taken over five minutes

The minimum ping time is the minimum of 300 samples taken over five minutes

A good link has the average very close to the minimum

The statistics were last updated **Tuesday**, 2 September 2008 at 12:15, at which time '151.99.99.98' had been up for **Mon Sep 1 16:24:00 2008**.

## **`Daily' Graph (5 Minute Average)**



## 'Weekly' Graph (30 Minute Average)



`Monthly' Graph (2 Hour Average)



## **`Yearly' Graph (1 Day Average)**



GREEN ### Average round trip time (ms) BLUE ### Min Round Trip Time in ms

| MRTG   | MULTI | ROUTER | TR/   | <b>AFFIC</b>                                                  | GRA                                             | PHER     |
|--------|-------|--------|-------|---------------------------------------------------------------|-------------------------------------------------|----------|
| 2.12.2 |       | 7      | obias | Oetiker <o< th=""><th>etiker@ee</th><th>ethz.ch&gt;</th></o<> | etiker@ee                                       | ethz.ch> |
|        |       |        | and   | Dave Ran                                                      | d <dlr@bu< th=""><th>nai.com&gt;</th></dlr@bu<> | nai.com> |